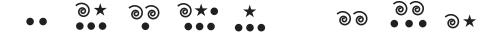

For example, the first letter in the message is R. A spiral counts for IO, a star counts for 5, and each dot counts for I, so IO+5+3=18 and the 18th letter of the alphabet is R.

| <b>⊚</b> ★ | * | <b>⊚</b> | * | <u></u> | • • | * | ⊚★<br>••• | <u></u> | <b>⊚</b> ★ |
|------------|---|----------|---|---------|-----|---|-----------|---------|------------|
|            |   |          |   |         |     |   |           |         |            |